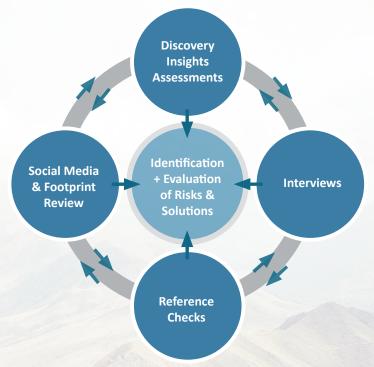

## Talent and the bottom line.

People are the most overlooked component of financial transactions. Brooks & Nelson provides **MANAGEMENT DUE DILIGENCE** that identifies factors affecting the positive and negative impacts of potential investment decisions. The management team's success impacts your bottom line.